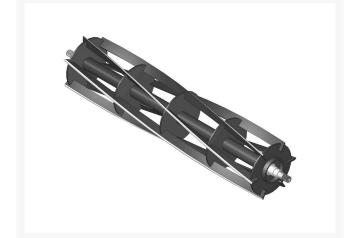

### **Reel - 6 Blade** R101297

#### Details

R&R Reel blades are manufactured from high carbon-boron alloy steel and then hardened to RC46-49 to match the temper of our bedknives and original equipment bedknives. All R&R Reels are cylindrically ground on bearing surfaces and then relief ground. Reels are then precision computer balanced for extended bearing and reel life. R&R Products Reels are guaranteed against defects in material and workmanship for the life of the reel under normal use.

- High Carbon-Boron Alloy Steel
- Cylindrically Ground on Bearing Surfaces
- Precision Computer Balanced