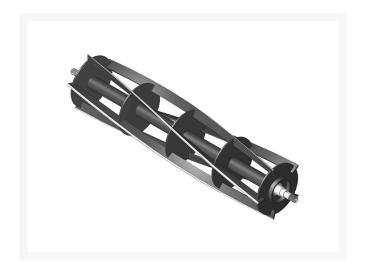

# Reel - 5 Blade R101296

#### **Details**

R&R Reel blades are manufactured from high carbon-boron alloy steel and then hardened to RC46-49 to match the temper of our bedknives and original equipment bedknives. All R&R Reels are cylindrically ground on bearing surfaces and then relief ground. Reels are then precision computer balanced for extended bearing and reel life. R&R Products Reels are guaranteed against defects in material and workmanship for the life of the reel under normal use.

- High Carbon-Boron Alloy Steel
- Cylindrically Ground on Bearing Surfaces
- Precision Computer Balanced