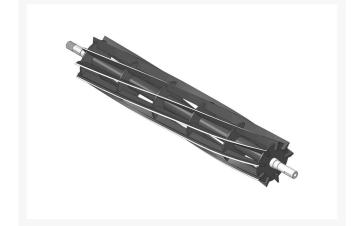

## **Reel - 9 Blade** R101295

## Details

R&R Reel blades are manufactured from high carbon-boron alloy steel and then hardened to RC46-49 to match the temper of our bedknives and original equipment bedknives. All R&R Reels are cylindrically ground on bearing surfaces and then relief ground. Reels are then precision computer balanced for extended bearing and reel life. R&R Products Reels are guaranteed against defects in material and workmanship for the life of the reel under normal use.

- High Carbon-Boron Alloy Steel
- Cylindrically Ground on Bearing Surfaces
- Precision Computer Balanced

Replaces Bunton

GS13-B701

Specifications Manufacturer

**R&R** Products

Fits Models Bunton 26" Greensmower