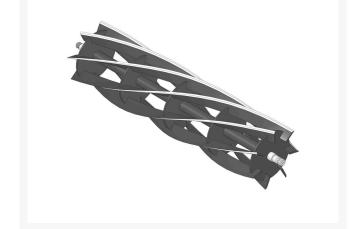

## Reel - 7 Blade LH

## Details

R&R Reel blades are manufactured from high carbon-boron alloy steel and then hardened to RC46-49 to match the temper of our bedknives and original equipment bedknives. All R&R Reels are cylindrically ground on bearing surfaces and then relief ground. Reels are then precision computer balanced for extended bearing and reel life. R&R Products Reels are guaranteed against defects in material and workmanship for the life of the reel under normal use.

- High Carbon-Boron Alloy Steel
- Cylindrically Ground on Bearing Surfaces
- Precision Computer Balanced

Specifications

Manufacturer

**R&R** Products

Fits Models Jacobsen Trim King