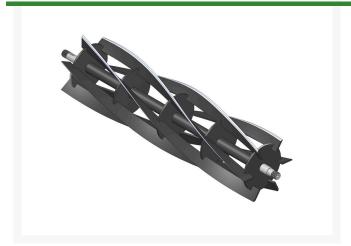

## Reel - 6 Blade R101266

## **Details**

R&R Reel blades are manufactured from high carbon-boron alloy steel and then hardened to RC46-49 to match the temper of our bedknives and original equipment bedknives. All R&R Reels are cylindrically ground on bearing surfaces and then relief ground. Reels are then precision computer balanced for extended bearing and reel life. R&R Products Reels are guaranteed against defects in material and workmanship for the life of the reel under normal use.

- High Carbon-Boron Alloy Steel
- Cylindrically Ground on Bearing Surfaces
- Precision Computer Balanced