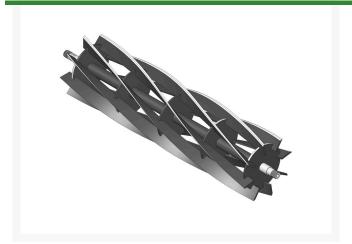

## Reel - 8 Blade R101267

## **Details**

R&R Reel blades are manufactured from high carbon-boron alloy steel and then hardened to RC46-49 to match the temper of our bedknives and original equipment bedknives. All R&R Reels are cylindrically ground on bearing surfaces and then relief ground. Reels are then precision computer balanced for extended bearing and reel life. R&R Products Reels are guaranteed against defects in material and workmanship for the life of the reel under normal use.

- High Carbon-Boron Alloy Steel
- Cylindrically Ground on Bearing Surfaces
- Precision Computer Balanced