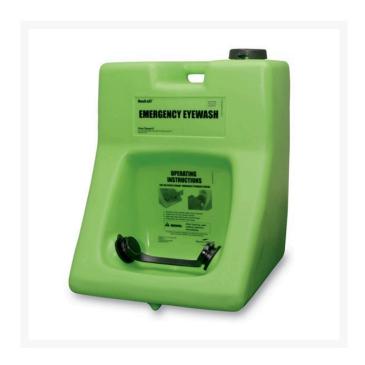

## **Porta Stream II Eyewash Station**

R32-200

## **Details**

The Porta Stream II portable16-gallon eyewash station provides 15 minutes of uninterrupted flushing for both eyes at the ANSI-required .42 GPM. No plumbing needed. Simply pull the nozzle restraining strap for the flushing to begin. Includes metal hanging bracket plus 8"x10" eyewash sign. Meets ANSI standards. 28"H x 19-1/2"D x 19-1/2"W. Made in U.S.A

- Portable eyewash station provides 15 minutes of flushing for both eyes
- No plumbing required
- Pull the nozzle restraining strap to begin flushing
- Includes metal handing bracket and eyewash sign
- Made in U.S.A.