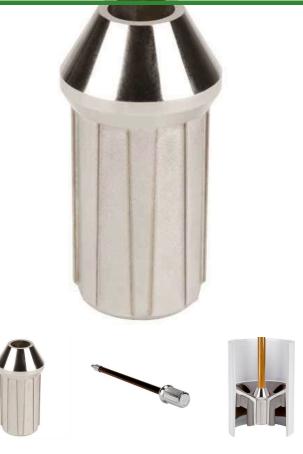

## **Details**

Die cast zinc ferrule with external grooved design is precision engineered to fit our cup for a tigher, straighter fit. Unique internal ribs allow you to replace ferrules without the need of glue. The ribs will automatically "seat" with grip-tight performance. Fits standard or tournament poles.

- Die-cast nickel plated, chrome fluted ferrules
- Ferrules engineered for straight fit
- Internal grove design allows replacement without glue

**Replaces** 

R&R Products R315A

**Specifications** 

Manufacturer R&R Products