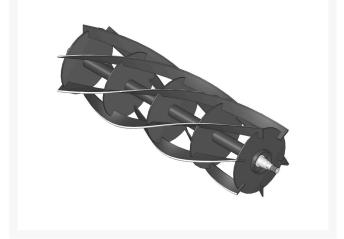

## **Reel - 6 Blade 10 in Dia** R101253

## Details

R&R Reel blades are manufactured from high carbon-boron alloy steel and then hardened to RC46-49 to match the temper of our bedknives and original equipment bedknives. All R&R Reels are cylindrically ground on bearing surfaces and then relief ground. Reels are then precision computer balanced for extended bearing and reel life. R&R Products Reels are guaranteed against defects in material and workmanship for the life of the reel under normal use.

- High Carbon-Boron Alloy Steel
- Cylindrically Ground on Bearing Surfaces
- Precision Computer Balanced

Specifications

Manufacturer

**R&R** Products