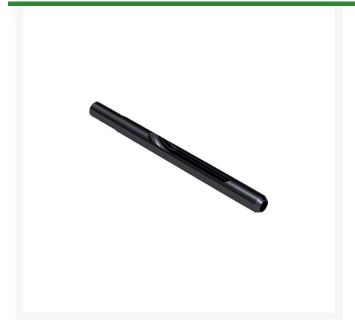

## Alloy Hollow Tine - .700MT x 8L (9.75 Oal) x .750OD

## **Details**

Alloy Machined Side-Eject tines remove a soil core which quickly exits the side of the tine through a precision machined slot. This slot is designed to avoid "plugging" that can occur using hollow tubular tines (especially the smaller diameters) in heavy soil conditions. R&R manufactures a wide selection of these side-eject tines machined from special high-carbon alloy steel solid bar and heat treated to RC45-48 in our own heat treating facility. Very popular for the multiple tine holders which fit all greens aerators.

## **Specifications**

Manufacturer **R&R Products** A - Tine Type Alloy Hollow B - Tine Mounting .700 in (17.8mm) Dia. C - Tine Length 9.75 in (248mm) D - Tine Tip Outside .630 in (16mm) (Hole) Dia. E - Tine Tip Inside .460 in (11.7mm) (Core) Dia. F - Tine Wall .085 in (2.16mm)