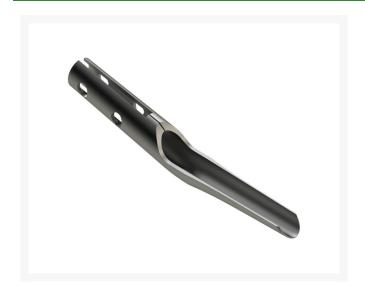

## **Spoon - 3/4 Open HD** R301413

## **Specifications**

Manufacturer R&R Products
A - Tine Type Alloy Spoon
B - Tine Mounting 1.000 in (25mm)

Dia.

C - Tine Length 8.5 in (216mm)
D - Tine Tip Outside .900 in (22.9mm)

(Hole) Dia.

E - Tine Tip Inside .650 in (16.5mm)

(Core) Dia.

F - Tine Wall .104 in (2.6mm)

Thickness

Savings Volume Buy