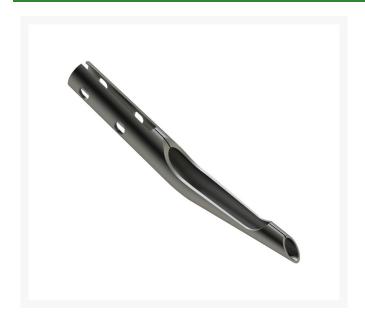

## Spoon - 1/2 Closed HD R301410

## **Specifications**

Manufacturer R&R Products
A - Tine Type Alloy Spoon
B - Tine Mounting 1.000 in (25mm)

Dia.

C - Tine Length 8.5 in (216mm)
D - Tine Tip Outside .450 in (11.4mm)

(Hole) Dia.

E - Tine Tip Inside .625 in (15.9mm)

(Core) Dia.

F - Tine Wall .104 in (2.6mm)

Thickness