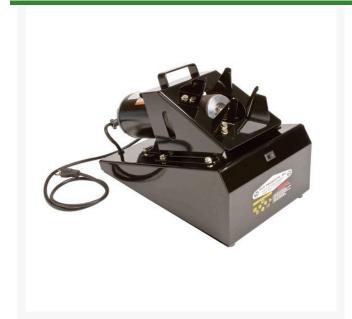

## **Hole Cutter Sharpener - 115V**

## **Details**

Sharpens R&R and Par Aide cutters. 1/2 HP totally enclosed motor, 3 1/2" belt, and 9' electrical cord. New design utilizes a unique rubber mandrel with inexpensive, replaceable grinding belts. 115 Volt. Please note: Due to excessive air freight charges, this item will be shipped ground freight.

- Totally enclosed motor
- Rubber mandrel w/ inexpensive, replaceable grinding belts
- 9' electrical cord
- Sharpens R&R and Par Aide cutters