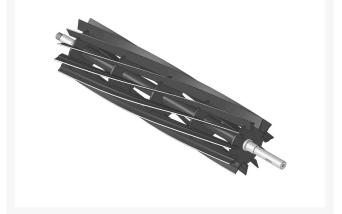

## Reel - 11 Blade

## Details

R&R Reel blades are manufactured from high carbon-boron alloy steel and then hardened to RC46-49 to match the temper of our bedknives and original equipment bedknives. All R&R Reels are cylindrically ground on bearing surfaces and then relief ground. Reels are then precision computer balanced for extended bearing and reel life. R&R Products Reels are guaranteed against defects in material and workmanship for the life of the reel under normal use.

- High Carbon-Boron Alloy Steel
- Cylindrically Ground on Bearing Surfaces
- Precision Computer Balanced

Specifications

Manufacturer

**R&R** Products