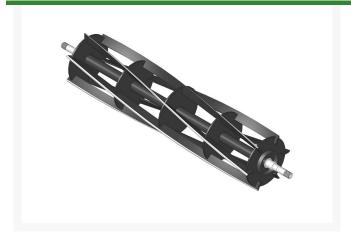

## Reel - 6 Blade 8 Dia w/Extended Shaft

R2772-1

## **Details**

R&R Reel blades are manufactured from high carbon-boron alloy steel and then hardened to RC46-49 to match the temper of our bedknives and original equipment bedknives. All R&R Reels are cylindrically ground on bearing surfaces and then relief ground. Reels are then precision computer balanced for extended bearing and reel life. R&R Products Reels are guaranteed against defects in material and workmanship for the life of the reel under normal use.

- High Carbon-Boron Alloy Steel
- Cylindrically Ground on Bearing Surfaces
- Precision Computer Balanced