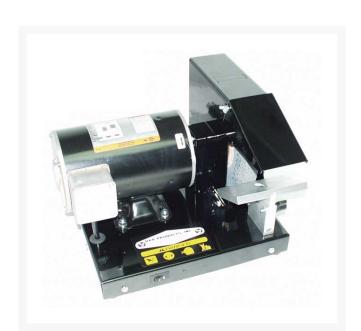

## **Mower Blade Grinder - 220V** R273

## **Details**

1/2 HP motor to sharpen right or left hand blades. Height adjustment sets desired angle and accomodates for blades of various thickness. Totally enclosed, direct drive motor for increased reliability. Premium grade wheel. Heavy duty fully supported work table. Blade balancer, safety glasses and dresser block included.

- Sharpens right or left hand blades
- Enclosed direct-drive 1/2 HP motor
- Height adjustment sets angle
- Accommodates blades of various thicknesses
- Premium grade wheel
- Heavy-duty work table
- Blade balancer, safety glasses and dresser block included
- 220 V