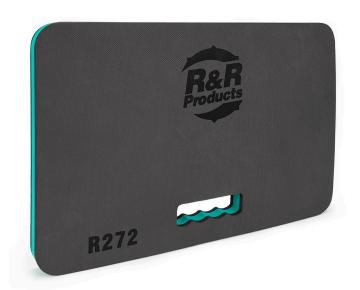

## **Knee Pad - 11.5 x 16.5** R272

## Details

No more sore aching knees! Protect them while kneeling on the soft, heavy duty 1-1/4" foam rubber mat. Designed with plenty of knee room for movement. Makes any hard surface comfortable. Will not absorb liquids. Lightweight. Hand-grip. Maintenance-free.

- Heavy-duty 1-1/4" foam rubber
- Will not absorb liquids
- Maintenance free
- Lightweight

## **Specifications**

Manufacturer R&R Products
Color Black
Dimensions 11.5 x 16.5 in

**Complete Turf Equipment Ltd.** 4331 Oil Heritage Road Petrolia, NON 1R0 519-882-2008

https://completeturf.rrproducts.com/