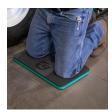

## Details

No more sore aching knees! Protect them while kneeling on the soft, heavy duty 1-1/4" foam rubber mat. Designed with plenty of knee room for movement. Makes any hard surface comfortable. Will not absorb liquids. Lightweight. Hand-grip. Maintenance-free.