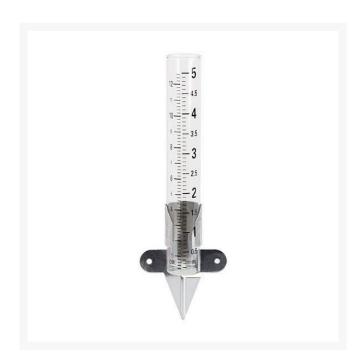

## **Details**

Glass tube rain gauge measures a 5 in. capacity with durable bold markings that won?t fade or crack. Easy-to-read measurements in inches and millimeters. Rust-resistant adjustable aluminum spike for mounting in the ground. Weather resistant construction. 3i n x 8 in.

- Measurements in inches and millimeters
- Rust resistant adjustable aluminum bracket/spike
- Durable, bold markings
- 3in x 8in overall
- 5in capacity