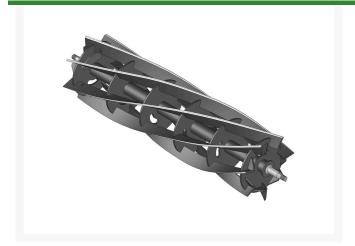

## **Reel - 7 Blade** R26-2700

## **Details**

R&R Reel blades are manufactured from high carbon-boron alloy steel and then hardened to RC46-49 to match the temper of our bedknives and original equipment bedknives. All R&R Reels are cylindrically ground on bearing surfaces and then relief ground. Reels are then precision computer balanced for extended bearing and reel life. R&R Products Reels are guaranteed against defects in material and workmanship for the life of the reel under normal use.

- High Carbon-Boron Alloy Steel
- Cylindrically Ground on Bearing Surfaces
- Precision Computer Balanced