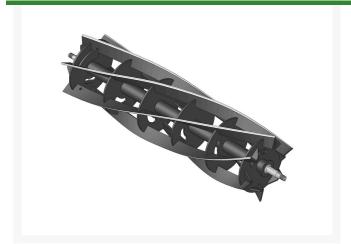

# **Reel - 6 Blade** R26-2600

#### **Details**

R&R Reel blades are manufactured from high carbon-boron alloy steel and then hardened to RC46-49 to match the temper of our bedknives and original equipment bedknives. All R&R Reels are cylindrically ground on bearing surfaces and then relief ground. Reels are then precision computer balanced for extended bearing and reel life. R&R Products Reels are guaranteed against defects in material and workmanship for the life of the reel under normal use.

Even Spaced Blades - Use Only With Double Adjusting Units

- High Carbon-Boron Alloy Steel
- Cylindrically Ground on Bearing Surfaces
- Precision Computer Balanced