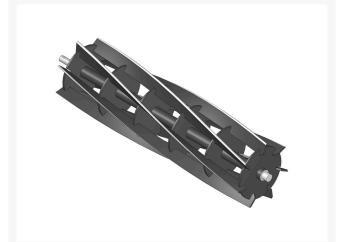

# Reel - 7 Blade LH

R25271-7

### Details

R&R Reel blades are manufactured from high carbon-boron alloy steel and then hardened to RC46-49 to match the temper of our bedknives and original equipment bedknives. All R&R Reels are cylindrically ground on bearing surfaces and then relief ground. Reels are then precision computer balanced for extended bearing and reel life. R&R Products Reels are guaranteed against defects in material and workmanship for the life of the reel under normal use.

- High Carbon-Boron Alloy Steel
- Cylindrically Ground on Bearing Surfaces
- Precision Computer Balanced