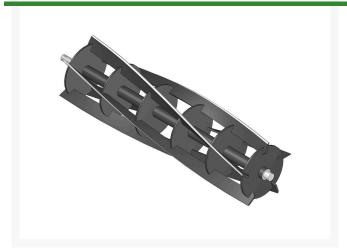

## Reel - 5 Blade LH R25271-5

## **Details**

R&R Reel blades are manufactured from high carbon-boron alloy steel and then hardened to RC46-49 to match the temper of our bedknives and original equipment bedknives. All R&R Reels are cylindrically ground on bearing surfaces and then relief ground. Reels are then precision computer balanced for extended bearing and reel life. R&R Products Reels are guaranteed against defects in material and workmanship for the life of the reel under normal use.

- High Carbon-Boron Alloy Steel
- Cylindrically Ground on Bearing Surfaces
- Precision Computer Balanced