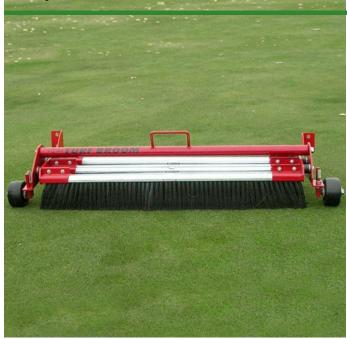

## **Wood Bay greensIRON Turf Broom**

RWB3900TB

## **Details**

No more drag mats or manual brushing. Attach the Turf Broom to your Wood Bay GreensIRON 3900 and combine two tasks - rolling and topdressing - into one. Places sand in aerification holes. Reduce top dressing material by at least 40%. Stands grass up. Variable tension and height adjustment. Less down time after aeration. Less wear on mower reels and bottom blades.