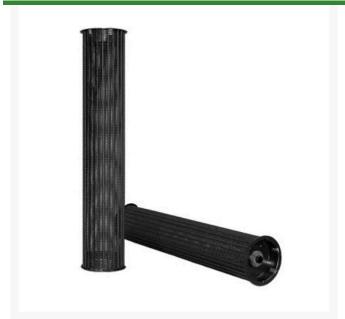

Designed for trees. Smaller in diameter, this is the economical version of the Pro model. Units measure 2" in diameter and 18" in height.

## **Specifications**

Manufacturer Rootwell
Diameter 2 in
Length 18 in

**Complete Turf Equipment Ltd.** 4331 Oil Heritage Road Petrolia, NON 1R0 519-882-2008