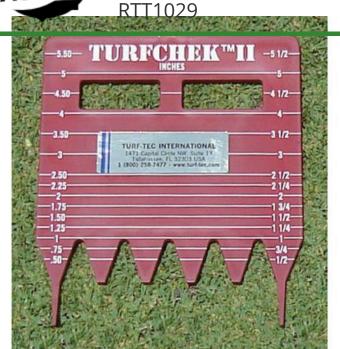

## **Details**

A rough grass height of cut gauge designed to easily measure taller grass in the field for actual mowing height from 1/2" to 5-1/2" (6mm to 60mm) tall. Simply push the 2 outside teeth into the soil then read the gauge in inches or metric for height of cut. Measures in 1/4" increments from 1/2" to 2-1/2" then 1/2" increments from 2-1/2" to 5-1/2" tall. On the other side, measures in 6 mm increments from 6 mm to 60 mm, then 12 mm increments from 60 to 132 mm tall. Ideal for athletic fields, infields and outfields, soccer, lacrosse and golf courses. High impact plastic. Inches and metric

- Height of Cut Gauge for Taller Grass for Mowing Height
- Measures Grass Height of Cut in 1/4in and 1/2in Increments
- Displays Inches on One Side, Millimeters on the Other Side
- Measures Grass Height of Cut in 6 ml and 12 mm Increments
- High Impact Plastic