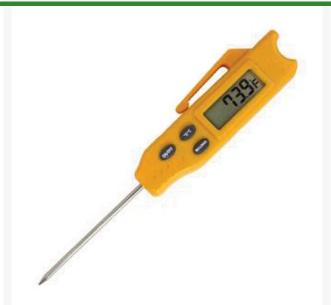

## Pocket Digital Thermometer (F) and (C) RTT1019

## **Details**

Read soil temperatures within 10 seconds in thatch, mat or root zone for effective overseeding and before pre-emergent weed control applications. The temperature sensor at the tip of the 3-1/4" (9 cm) stainless steel probe, allows readings at different depths from 1" to 3-1/2" deep and temperature range of -40F to 300F and -40C to 150C. Minimum and maximum temperature readings are viewed with a seperate button. Turns off after one hour. Foldable, easy-to-carry, probe protected. Digital.

- Able to read temperatures within 10 seconds in thatch, mat or root zone
- Effective for overseeding and before preemergent weed control applications
- 3-1/4" stainless steel probe allows readings at depths of 1" to 3-1/2" deep
- Temperature reading range of -40F to 300F or -40C to 150C
- Automatic shut off after 1 hour
- Foldable, easy-to-carry probe
- Digital