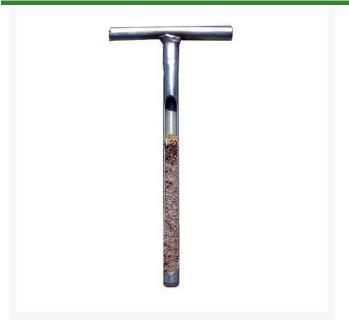

## Turf-Tec Pocket Soil Sampler 1/2in Dia. 8-1/2in Tall RTT1016

## Details

This small 1/2 in. (13mm) diameter stainless steel sampler extracts up to a 6 in. clean soil sample to inspect moisture content, root depth or any other physical characteristics. The 1/2 in. diameter is perfect for quick soil sampling on the golf course and athletic field without leaving behind a large hole. The rugged stainless steel construction allows collection without the worry of contamination from iron, copper or zinc. This small 1/2 in. x 8-1/2 in. (21.5 mm) tool easily fits in your pocket.

- Stainless Steel Soil Sampler
- 1/2 in. Diameter
- Removes Up to 6in Soil Sample
- 8-1/2 in Tall