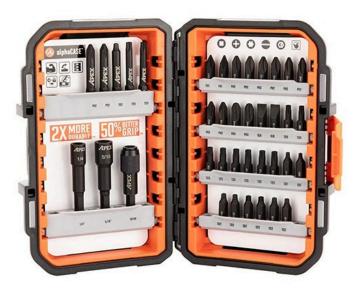

## Details

The Crescent APEX 38-piece fastening set is built for the most demanding jobsites. The stack and store alphaCASE features a tongue and groove design with thick sidewall construction. The fastening set includes the core APEX industrial fastening S2 steel product with optimized tip geometry for fit to the fastener. Screwdriver bit tips include square, Phillips, Torx, slotted, a quick release bit holder, and a magnetic nutsetter. Bits are secured in pivoting insert rails inside the case, allowing easy access to bits and case configurability.