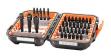

## Details

The Crescent APEX 38-piece fastening set is built for the most demanding jobsites. The stack and store alphaCASE features a tongue and groove design with thick sidewall construction. The fastening set includes the core APEX industrial fastening S2 steel product with optimized tip geometry for fit to the fastener. Screwdriver bit tips include square, Phillips, Torx, slotted, a quick release bit holder, and a magnetic nutsetter. Bits are secured in pivoting insert rails inside the case, allowing easy access to bits and case configurability.