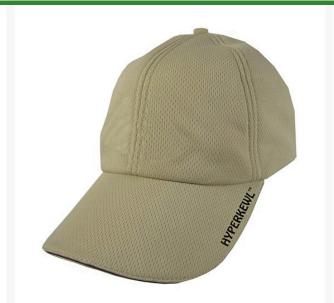

## **Details**

This evaporative cooling cap is designed specifically for people working outdoors to provide 5-10 hours of cooling relief. The 6 panel cap features mesh vents of HyperKewl material integrated directly into the hat inner panels for air circulation and a water repellent nylon liner. To activate, soak in water 1-2 minutes then twist. Low profile hook and loop for size adjustment. Durable and comfortable. One size. Khaki.

- Combined cooling relief and sun protection
- Provides 5-10 hours of cooling relief per soaking
- Soak in water 1-2 minutes to activate
- Mesh polyester outer with HyperKewl fabric inner and water repellent nylon liner
- Low Profile Hook and Loop size adjustment
- One size