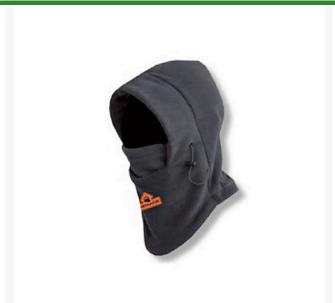

## **Techniche Balaclava Head Warmer** RTN5526

## **Details**

Keep your head and neck protected from the cold with the multi-configuration balaclava with built-in Heat Pax Mini Warmer pockets. Wear it as a neck warmer, face mask, hood or hood with mask depending on the temperature and your needs. Made of soft, durable, 100% poly-fleece with black cotton-poly elastic trim for a snug fit. Includes 1 pair Heat Pax Mini/Hand Warmers. One size fits all. Black.