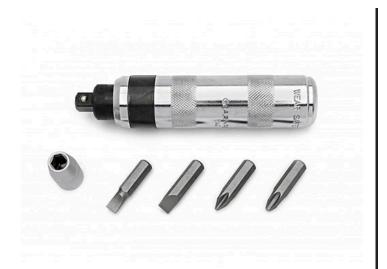

## Impact Driver Set - 6PC 3/8" Drive RTL1214

## **Details**

Set is standard 3/8" square drive and includes a 3/8" Square Drive Adapter for 5/16" hex bits. Four-bit set includes No. 2 and No. 3 Phillips bits and 5/16" and 9/32" slotted bits. Free frozen bolts and screws by twisting the tool in the direction of the rotation and holding while striking with a hammer. Reverse action to tighten bolts. Perfect for use with R&R Bedknife Screw Driver Tools. 6 piece set.

- Includes: 3/8" Square Drive Adapter, No. 2 & No. 3 Phillips bits, 5/16" & 9/32", Slotted Bits
- 6 Piece Set
- Ideal Used with R&R Bedknife Screw Driver Tools