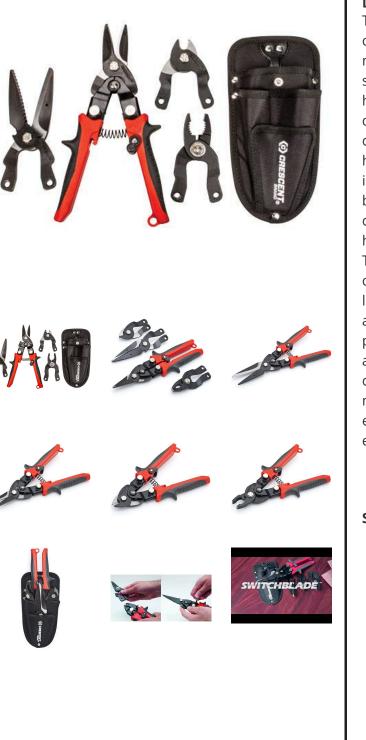

## Multi-Blade Cutting Set - 5 Pc Compound Action RTL1002

## Details

The high-functioning serrated multi-purpose blade cuts rope, shingles, vinyl tiles or siding, plastics, and more. It comes with an integrated bottle opener, a single strand soft wire cutter and wire bending holes. The straight cutting blade is ideal for metal duct work and gutters, while the cable cuttnig blade cuts various wires and cables. The standard plier head includes large and small gripping teeth and an integrated wire cutter. There is a multi-purpose blade, a heavy-duty straight cutting blade, a cable cutting blade, and a bonus plier head. The different heads can be changed out easily in about 5 seconds. To change the blade simply unlock the two quickchange pins, insert the new blade, return the pins to locked position and begin work. The base handle also has a compound action design providing more power with less effort, further increasing the tool's appeal. The Crescent Tool SwitchBlade also offers a convenient one hand latch operation and dual material grips, which provide added comfort for the end user. The hang hole on the handle makes for easy storage.