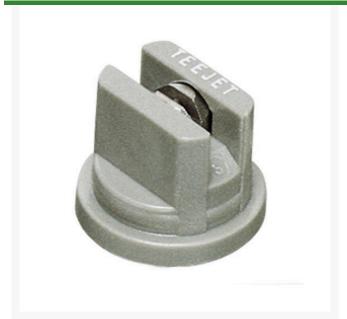

## **TeeJet Spray Tip - TP11006VS Gray** RTJTP11006-VS

## **Details**

TeeJet VisiFlo 80 and 110 degree stainless steel nozzles feature a tapered-edge, flat spray pattern for uniform coverage in broadcast spraying. Color coded for easy identification of spray volume/PSI. Automatic spray alignment with 25612-\*-NYR Quick TeeJet cap and gasket, sold separately. Nozzle spacing 20 in. PSI range 30 - 60.

## **Specifications**

Manufacturer TeeJet Nozzle Capacity Size Grey

Nozzle Material Code Stainless Steel

Complete Turf Equipment Ltd. 4331 Oil Heritage Road Petrolia, NON 1R0 519-882-2008

https://completeturf.rrproducts.com/