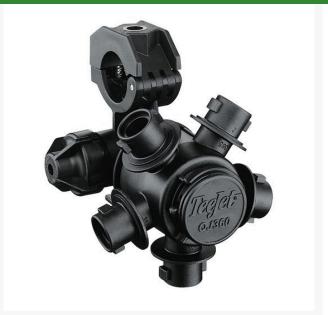

## TeeJet Nozzle Body - 5 Outlet 20mm

## Details

Available in 3, 4 or 5 spray positions for easy change of spray tips or quick boom flushing. Positive shutoff between each spray position. Automatic spray alignment using flat fan spray tips. Maximum operating pressure 300 psi (20 bar). ChemSaver diaphragm check valve included for drip-free shutoff. Standard diaphragm opens at 10 psi (0.7 bar). Standard EPDM diaphragm with Viton option. Durable design mounts body high on boom structure for maximum protection. 2.25 GPM (8.5 1/min) with 5 psi (0.34 bar) pressure drop. Mounts to a 3/8" (9.5 mm) hole drilled in pipe or tubing. Molded hex socket in upper clamp for attaching to flat surfaces. Hinged upper clamp reduces assembly time and fits inside common boom channels. Available in 20mm, 25mm, 1/2", 3/4" and 1" single or double hose barb connections.