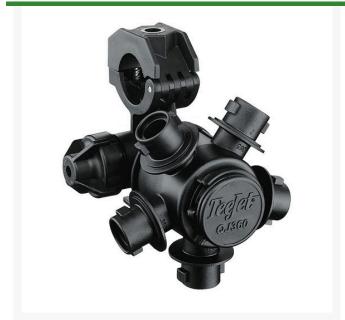

## TeeJet Nozzle Body - 5 Outlet 3/4

RTJQJ365C-34-NYB

## **Details**

Available in 3, 4 or 5 spray positions for easy change of spray tips or quick boom flushing. Positive shutoff between each spray position. Automatic spray alignment using flat fan spray tips. Maximum operating pressure 300 psi (20 bar). ChemSaver diaphragm check valve included for drip-free shutoff. Standard diaphragm opens at 10 psi (0.7 bar). Standard EPDM diaphragm with Viton option. Durable design mounts body high on boom structure for maximum protection. 2.25 GPM (8.5 1/min) with 5 psi (0.34 bar) pressure drop. Mounts to a 3/8" (9.5 mm) hole drilled in pipe or tubing. Molded hex socket in upper clamp for attaching to flat surfaces. Hinged upper clamp reduces assembly time and fits inside common boom channels. Available in 20mm, 25mm, 1/2", 3/4" and 1" single or double hose barb connections.