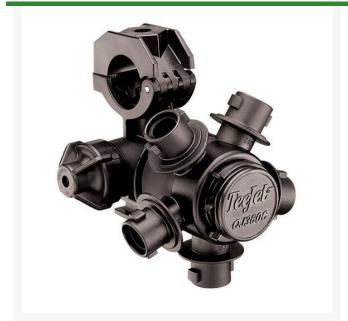

## **TeeJet Nozzle Body - 5 Outlet 1**

RTJQJ365C-1000-2-NYB

- Single fertilizer nozzle outlet with shutoff cap and either 3, 4, or 5 spray positions for easy change of spray tips or quick boom flushing.
- Positive shutoff between each position
- Automatic self-alignment with flat fan spray patterns.
- Flow rate: pressure drop of 5 PSI for 2.25 GPM through turret and 3.4 GPM through fertilizer outlet.
- Maximum pressure of 300 PSI.
- Available in 1 inch single or double hose shanks.
- Includes ChemSaver diaphragm check valve for drip-free shutoff. Standard diaphragmopens at 10 PSI.
- Standard O-rings and diaphragm made of EPDM and Buna with FKM optional.
- Molded hex socket in the upper clamp for attaching to flat surfaces (does not use dry boom clamp). Accepts 5/16 inch or M8 bolt.
- Also available with optional Air ChemSaver or e-ChemSaver shutoff valves
- Hinged upper clamp reduces assembly time and fits inside common boom channels.