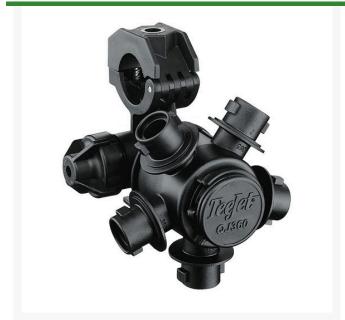

## **TeeJet Nozzle Body - 5 Outlet 1/2**

RTJQJ365C-12-NYB

## **Details**

Available in 3, 4 or 5 spray positions for easy change of spray tips or quick boom flushing. Positive shutoff between each spray position. Automatic spray alignment using flat fan spray tips. Maximum operating pressure 300 psi (20 bar). ChemSaver diaphragm check valve included for drip-free shutoff. Standard diaphragm opens at 10 psi (0.7 bar). Standard EPDM diaphragm with Viton option. Durable design mounts body high on boom structure for maximum protection. 2.25 GPM (8.5 1/min) with 5 psi (0.34 bar) pressure drop. Mounts to a 3/8" (9.5 mm) hole drilled in pipe or tubing. Molded hex socket in upper clamp for attaching to flat surfaces. Hinged upper clamp reduces assembly time and fits inside common boom channels. Available in 20mm, 25mm, 1/2", 3/4" and 1" single or double hose barb connections.