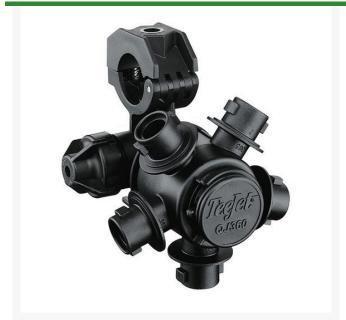

## **TeeJet Nozzle Body - 5 Outlet 1**

RTJQJ365C-1-NYB

## **Details**

Available in 3, 4 or 5 spray positions for easy change of spray tips or quick boom flushing. Positive shutoff between each spray position. Automatic spray alignment using flat fan spray tips. Maximum operating pressure 300 psi (20 bar). ChemSaver diaphragm check valve included for drip-free shutoff. Standard diaphragm opens at 10 psi (0.7 bar). Standard EPDM diaphragm with Viton option. Durable design mounts body high on boom structure for maximum protection. 2.25 GPM (8.5 1/min) with 5 psi (0.34 bar) pressure drop. Mounts to a 3/8" (9.5 mm) hole drilled in pipe or tubing. Molded hex socket in upper clamp for attaching to flat surfaces. Hinged upper clamp reduces assembly time and fits inside common boom channels. Available in 20mm, 25mm, 1/2", 3/4" and 1" single or double hose barb connections.