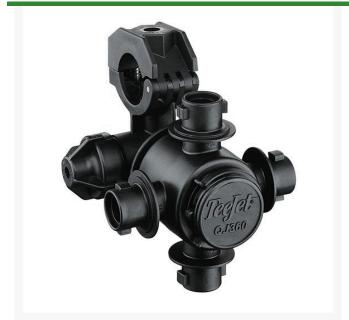

## TeeJet Nozzle Body - 4 Outlet 20mm

RTJQJ364E-20MM-NYB

## **Details**

Available in 3, 4 or 5 spray positions for easy change of spray tips or quick boom flushing. Positive shutoff between each spray position. Automatic spray alignment using flat fan spray tips. Maximum operating pressure 300 psi (20 bar). ChemSaver diaphragm check valve included for drip-free shutoff. Standard diaphragm opens at 10 psi (0.7 bar). Standard EPDM diaphragm with Viton option. Durable design mounts body high on boom structure for maximum protection. 2.25 GPM (8.5 1/min) with 5 psi (0.34 bar) pressure drop. Mounts to a 3/8" (9.5 mm) hole drilled in pipe or tubing. Molded hex socket in upper clamp for attaching to flat surfaces. Hinged upper clamp reduces assembly time and fits inside common boom channels. Available in 20mm, 25mm, 1/2", 3/4" and 1" single or double hose barb connections.