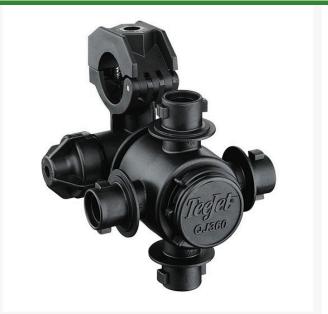

## **TeeJet Nozzle Body - 4 Outlet 3/4**

RTJQJ364C-34-NYB

## Details

Available in 3, 4 or 5 spray positions for easy change of spray tips or quick boom flushing. Positive shutoff between each spray position. Automatic spray alignment using flat fan spray tips. Maximum operating pressure 300 psi (20 bar). ChemSaver diaphragm check valve included for drip-free shutoff. Standard diaphragm opens at 10 psi (0.7 bar). Standard EPDM diaphragm with Viton option. Durable design mounts body high on boom structure for maximum protection. 2.25 GPM (8.5 1/min) with 5 psi (0.34 bar) pressure drop. Mounts to a 3/8" (9.5 mm) hole drilled in pipe or tubing. Molded hex socket in upper clamp for attaching to flat surfaces. Hinged upper clamp reduces assembly time and fits inside common boom channels. Available in 20mm, 25mm, 1/2", 3/4" and 1" single or double hose barb connections.