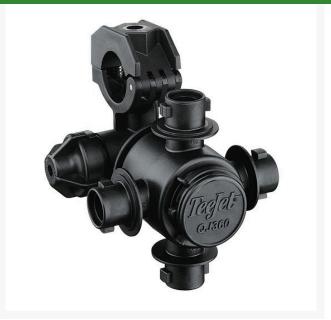

## TeeJet Nozzle Body - 4 Outlet 25mm

RTJQJ364C-25MM-NYB

## Details

Available in 3, 4 or 5 spray positions for easy change of spray tips or quick boom flushing. Positive shutoff between each spray position. Automatic spray alignment using flat fan spray tips. Maximum operating pressure 300 psi (20 bar). ChemSaver diaphragm check valve included for drip-free shutoff. Standard diaphragm opens at 10 psi (0.7 bar). Standard EPDM diaphragm with Viton option. Durable design mounts body high on boom structure for maximum protection. 2.25 GPM (8.5 1/min) with 5 psi (0.34 bar) pressure drop. Mounts to a 3/8" (9.5 mm) hole drilled in pipe or tubing. Molded hex socket in upper clamp for attaching to flat surfaces. Hinged upper clamp reduces assembly time and fits inside common boom channels. Available in 20mm, 25mm, 1/2", 3/4" and 1" single or double hose barb connections.