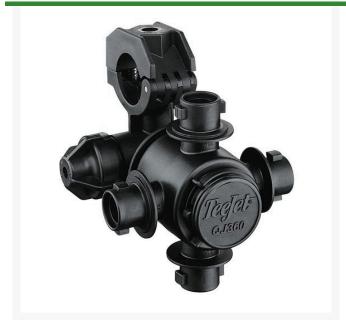

## **TeeJet Nozzle Body - 4 Outlet 1/2**

RTJQJ364C-12-NYB

## **Details**

Available in 3, 4 or 5 spray positions for easy change of spray tips or quick boom flushing. Positive shutoff between each spray position. Automatic spray alignment using flat fan spray tips. Maximum operating pressure 300 psi (20 bar). ChemSaver diaphragm check valve included for drip-free shutoff. Standard diaphragm opens at 10 psi (0.7 bar). Standard EPDM diaphragm with Viton option. Durable design mounts body high on boom structure for maximum protection. 2.25 GPM (8.5 1/min) with 5 psi (0.34 bar) pressure drop. Mounts to a 3/8" (9.5 mm) hole drilled in pipe or tubing. Molded hex socket in upper clamp for attaching to flat surfaces. Hinged upper clamp reduces assembly time and fits inside common boom channels. Available in 20mm, 25mm, 1/2", 3/4" and 1" single or double hose barb connections.