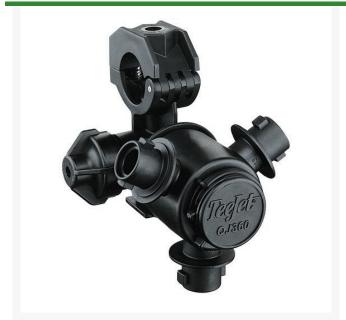

## TeeJet Nozzle Body - 3 Outlet 20mm

RTIQI363E-20MM-NYB

## **Details**

Available in 3, 4 or 5 spray positions for easy change of spray tips or quick boom flushing. Positive shutoff between each spray position. Automatic spray alignment using flat fan spray tips. Maximum operating pressure 300 psi (20 bar). ChemSaver diaphragm check valve included for drip-free shutoff. Standard diaphragm opens at 10 psi (0.7 bar). Standard EPDM diaphragm with Viton option. Durable design mounts body high on boom structure for maximum protection. 2.25 GPM (8.5 1/min) with 5 psi (0.34 bar) pressure drop. Mounts to a 3/8" (9.5 mm) hole drilled in pipe or tubing. Molded hex socket in upper clamp for attaching to flat surfaces. Hinged upper clamp reduces assembly time and fits inside common boom channels. Available in 20mm, 25mm, 1/2", 3/4" and 1" single or double hose barb connections.