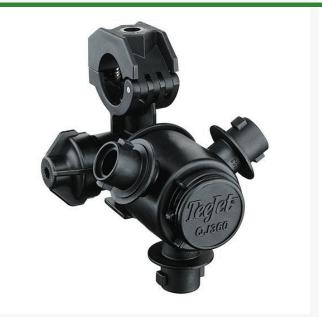

## TeeJet Nozzle Body - 3 Outlet 3/4

RTJQJ363C-34-NYB

## Details

Available in 3, 4 or 5 spray positions for easy change of spray tips or quick boom flushing. Positive shutoff between each spray position. Automatic spray alignment using flat fan spray tips. Maximum operating pressure 300 psi (20 bar). ChemSaver diaphragm check valve included for drip-free shutoff. Standard diaphragm opens at 10 psi (0.7 bar). Standard EPDM diaphragm with Viton option. Durable design mounts body high on boom structure for maximum protection. 2.25 GPM (8.5 1/min) with 5 psi (0.34 bar) pressure drop. Mounts to a 3/8" (9.5 mm) hole drilled in pipe or tubing. Molded hex socket in upper clamp for attaching to flat surfaces. Hinged upper clamp reduces assembly time and fits inside common boom channels. Available in 20mm, 25mm, 1/2", 3/4" and 1" single or double hose barb connections.