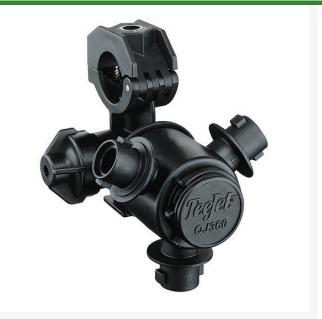

## TeeJet Nozzle Body - 3 Outlet 25mm

RTJQJ363C-25MM-NYB

## Details

Available in 3, 4 or 5 spray positions for easy change of spray tips or quick boom flushing. Positive shutoff between each spray position. Automatic spray alignment using flat fan spray tips. Maximum operating pressure 300 psi (20 bar). ChemSaver diaphragm check valve included for drip-free shutoff. Standard diaphragm opens at 10 psi (0.7 bar). Standard EPDM diaphragm with Viton option. Durable design mounts body high on boom structure for maximum protection. 2.25 GPM (8.5 1/min) with 5 psi (0.34 bar) pressure drop. Mounts to a 3/8" (9.5 mm) hole drilled in pipe or tubing. Molded hex socket in upper clamp for attaching to flat surfaces. Hinged upper clamp reduces assembly time and fits inside common boom channels. Available in 20mm, 25mm, 1/2", 3/4" and 1" single or double hose barb connections.