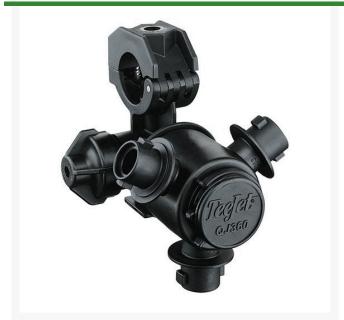

## TeeJet Nozzle Body - 3 Outlet 1/2

RTJQJ363C-12-NYB

## **Details**

Available in 3, 4 or 5 spray positions for easy change of spray tips or quick boom flushing. Positive shutoff between each spray position. Automatic spray alignment using flat fan spray tips. Maximum operating pressure 300 psi (20 bar). ChemSaver diaphragm check valve included for drip-free shutoff. Standard diaphragm opens at 10 psi (0.7 bar). Standard EPDM diaphragm with Viton option. Durable design mounts body high on boom structure for maximum protection. 2.25 GPM (8.5 1/min) with 5 psi (0.34 bar) pressure drop. Mounts to a 3/8" (9.5 mm) hole drilled in pipe or tubing. Molded hex socket in upper clamp for attaching to flat surfaces. Hinged upper clamp reduces assembly time and fits inside common boom channels. Available in 20mm, 25mm, 1/2", 3/4" and 1" single or double hose barb connections.