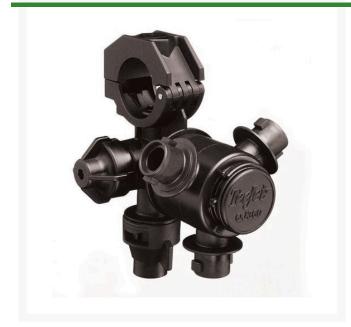

## **TeeJet Nozzle Body - 3 Outlet 1**

RTJQJ363C-1000-2-NYB

- Single fertilizer nozzle outlet with shutoff cap and either 3, 4, or 5 spray positions for easy change of spray tips or quick boom flushing.
- Positive shutoff between each position
- Automatic self-alignment with flat fan spray patterns.
- Flow rate: pressure drop of 5 PSI for 2.25 GPM through turret and 3.4 GPM through fertilizer outlet.
- Maximum pressure of 300 PSI.
- Available in 1 inch single or double hose shanks.
- Includes ChemSaver diaphragm check valve for drip-free shutoff. Standard diaphragmopens at 10 PSI.
- Standard O-rings and diaphragm made of EPDM and Buna with FKM optional.
- Molded hex socket in the upper clamp for attaching to flat surfaces (does not use dry boom clamp). Accepts 5/16 inch or M8 bolt.
- Also available with optional Air ChemSaver or e-ChemSaver shutoff valves
- Hinged upper clamp reduces assembly time and fits inside common boom channels.