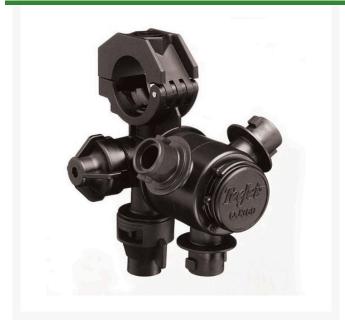

## **TeeJet Nozzle Body - 3 Outlet 1**

RTJQJ363C-1000-1-NYB

- Single fertilizer nozzle outlet with shutoff cap and either 3, 4, or 5 spray positions for easy change of spray tips or quick boom flushing.
- Positive shutoff between each position
- Automatic self-alignment with flat fan spray patterns.
- Flow rate: pressure drop of 5 PSI for 2.25 GPM through turret and 3.4 GPM through fertilizer outlet.
- Maximum pressure of 300 PSI.
- Available in 1 inch single or double hose shanks.
- Includes ChemSaver diaphragm check valve for drip-free shutoff. Standard diaphragmopens at 10 PSI.
- Standard O-rings and diaphragm made of EPDM and Buna with FKM optional.
- Molded hex socket in the upper clamp for attaching to flat surfaces (does not use dry boom clamp). Accepts 5/16 inch or M8 bolt.
- Also available with optional Air ChemSaver or e-ChemSaver shutoff valves
- Hinged upper clamp reduces assembly time and fits inside common boom channels.