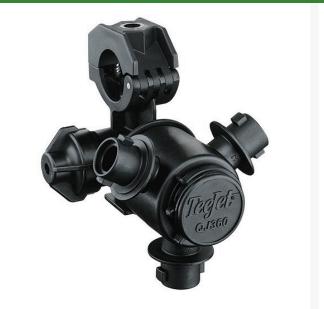

## **TeeJet Nozzle Body - 3 Outlet 1**

RTJQJ363C-1-NYB

## Details

Available in 3, 4 or 5 spray positions for easy change of spray tips or quick boom flushing. Positive shutoff between each spray position. Automatic spray alignment using flat fan spray tips. Maximum operating pressure 300 psi (20 bar). ChemSaver diaphragm check valve included for drip-free shutoff. Standard diaphragm opens at 10 psi (0.7 bar). Standard EPDM diaphragm with Viton option. Durable design mounts body high on boom structure for maximum protection. 2.25 GPM (8.5 1/min) with 5 psi (0.34 bar) pressure drop. Mounts to a 3/8" (9.5 mm) hole drilled in pipe or tubing. Molded hex socket in upper clamp for attaching to flat surfaces. Hinged upper clamp reduces assembly time and fits inside common boom channels. Available in 20mm, 25mm, 1/2", 3/4" and 1" single or double hose barb connections.