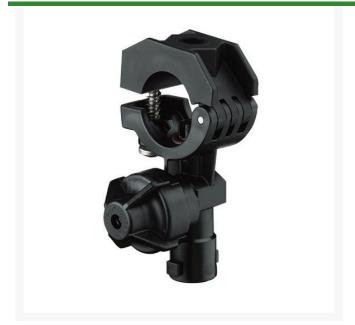

## TeeJet Nozzle Body - 3/4

RTJQJ17560A-34-NYB

## **Details**

Assembly can be mounted to 20 mm, 1/2", 3/4" or 1" pipe or equivalent size tubing. Features ChemSaver drip-free shutoff. Requires 10 psi (0.7 bar) at the nozzle to open check valve. Standard diaphragm of EPDM with optional Viton available. Mounts to a 3/8" (9.5 mm) hole drilled in pipe or tubing. Sizes 1/2" and 3/4" include a mounting hole in upper clamp sub-assembly for mounting to flat surfaces. Maximum operating pressure of 300 psi (20 bar).